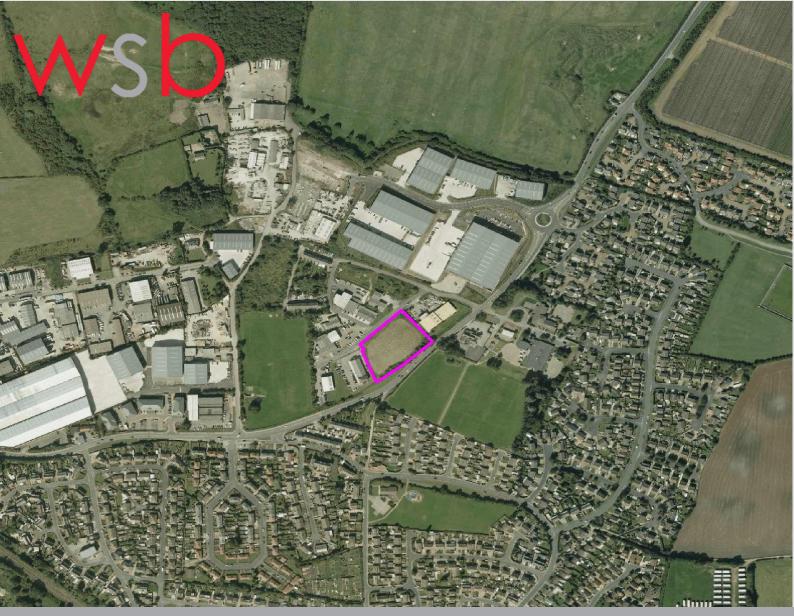

## **Property Features**

- The land extends to circa 1.35 acres
- Site located in an established industrial area.
- Fantastic road frontage and exposure.
- Previous outline planning for B1/B2/B8 use.
- Scheme drawn up for 6 industrial/hybrid units.
- Perfect for owner-occupier or a developer.

#### Location

The premises are located adjacent to Aberford Road, close to the centre of Garforth in an area that is well-established with industrial units. Located close-by is the highly sought after Helios 47 industrial estate.