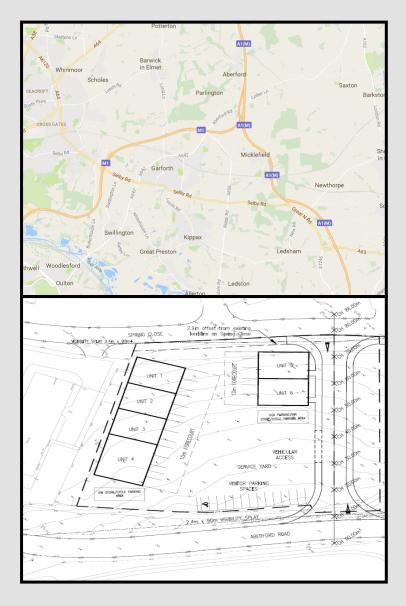

## **Property Features**

- The land extends to circa 1.35 acres
- Site located in an established industrial area.
- Fantastic road frontage and exposure.
- Previous outline planning for B1/B2/B8 use.
- Scheme drawn up for 6 industrial/hybrid units.
- Perfect for owner-occupier or a developer.

#### Location

The premises are located adjacent to Aberford Road, close to the centre of Garforth in an area that is well-established with industrial units. Located close-by is the highly sought after Helios 47 industrial estate.

Garforth is located within the district of Leeds, which is the fourth most important economic centre in England and lies approximately midway between Edinburgh and London. It is the major regional commercial and industrial centre for West Yorkshire.